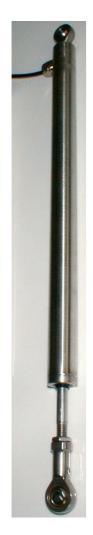

# Industrial Series DC LVDT With M8 Rod End Bearings

## **Main Features**

- Heavy duty stainless steel construction
- Magnetically shielded
- Radial exit
- Non-captive guided core & extension
- Mild steel M8 Rod end bearings
- Sealed to IP65 or IP68
- 2M PVC cable

### **Technical Specification**

| Product Code          | IER-M8                                                                    |
|-----------------------|---------------------------------------------------------------------------|
| Stroke                | ±0.5mm to ±550mm                                                          |
| Input Voltage         | 9-24 VDC (dependent on conditioning unit)                                 |
| Non-Linearity         | ±0.5% of full range, (higher specification can be achieved at extra cost) |
| Repeatability         | Better than 0.1%                                                          |
| Resolution            | Infinite (dependent on measuring instrument)                              |
| Frequency Response    | 3dB @ 180Hz                                                               |
| Vibration Resistance  | 20g up to 2kHz                                                            |
| Shock Resistance      | 1000g for 10 milliseconds                                                 |
| Insulation Resistance | Above $10M\Omega$ at $500VDC$ (between wires and case)                    |
| Dielectric Strength   | 500V RMS for one minute (between wires and case)                          |
| Magnetic Shielding    | Internal magnetic shielding                                               |
| Construction Material | Stainless steel                                                           |
| Sealing               | IP65                                                                      |