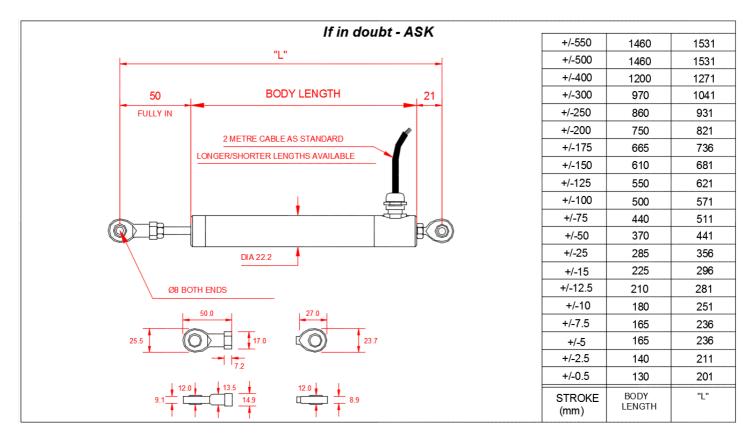

## **Dimensions**

ISO 9001 Rightmed Campury SSIRCE CERTIFICATION

Monitran Ltd | Monitor House | 33 Hazlemere Road | Penn | Bucks | UK | HP10 8AD Telephone +44 (0)1494 816569 | E-mail info@monitran.com | Website www.monitran.com