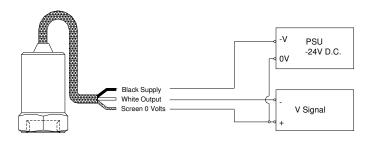

| MS106             | Q/F Male           | M10 Female           |

| Isolation       |                    |                      |
|-----------------|--------------------|----------------------|
| Product<br>Code | From               | То                   |
| MS034           | 1/4" - 28 UNF Male | 1/4" - 28 UNF Female |
| MS093           | Q/F Male           | M8 Male              |

## **System Connection**