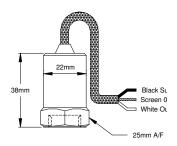

### **Technical Specification**

Sensitivity 100 mV/g  $\pm$ 10% nominal at 80 Hz Frequency Response 2 Hz to 8 kHz  $\pm$ 10% (-3 dB at 0.8 Hz)

Mounted Base Resonance
Isolation
Transverse Sensitivity
Electrical Noise
Supply Voltage

18 kHz (nominal)
Base isolated
Less than 5%
0.1 mg max
-24 Volts DC

Bias Voltage -12 Volts DC nominal

Temperature Range  $-55\,^{\circ}$ C to 140 $^{\circ}$ C Case Material Stainless steel

Range ±80g

Cable Integral stainless steel overbraided PTFE

Standard Cable Length 5 metres

Maximum Cable Length 1000 metres

Mounting Torque 8 Nm

Weight 110 gms (nominal)

Sealing IP67

Options Intrinsically safe, connector, cable length,

various mounts

| Order Code Part No                                                                 | Mounting                                                                                                   |
|------------------------------------------------------------------------------------|------------------------------------------------------------------------------------------------------------|
| MTN/1109C<br>MTN/1109CM<br>MTN/1109CM8<br>MTN/1109CMI<br>MTN/1109CQ<br>MTN/1109CF8 | 1/4" UNF Female<br>M10 x 8mm Male<br>M8 x 8mm Male<br>1/4" UNF x 6mm Male<br>Quick Fit Female<br>M8 Female |