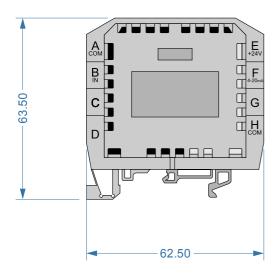

# Dimensions

#### **Features**

- 24VDC supply
- Temperature range 0 100°C
- Universal DIN rail mounting construction
- Dimensions : 62.5mm x 63.5mm x 18mm
- Screw terminations
- 60g weight

Monitran Ltd | Monitor House | 33 Hazlemere Road | Penn | Bucks | UK | HP10 8AD Telephone +44 (0)1494 816569 | E-mail info@monitran.com | Website www.monitran.com