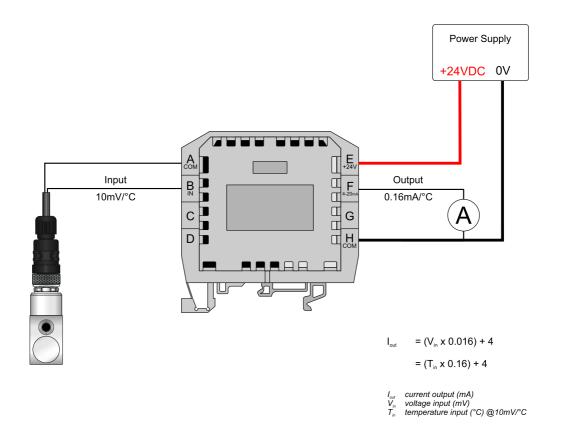

MTN/8006TC Vibration module

System connection

Monitran Ltd | Monitor House | 33 Hazlemere Road | Penn | Bucks | UK | HP10 8AD Telephone +44 (0)1494 816569 | E-mail info@monitran.com | Website www.monitran.com