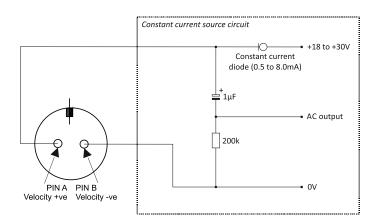

|
| Mating connector       | MTN/MH002                       |
| Maximum cable length   | 100m                            |
| Mounting torque        | 8Nm                             |
| Weight                 | 170g (nominal)                  |
| Sealing                | IP67                            |

Monitran Ltd | Monitor House | 33 Hazlemere Road | Penn | Bucks | UK | HP10 8AD Telephone +44 (0)1494 816569 | E-mail info@monitran.com | Website www.monitran.com





## MTN/2200S Series

Low profile industrial accelerometer for restricted access installations

### Options

- Cable assemblies
- Mounting bolts (see below)

# Part # Mounting xx = Optional sensitivity (±10%) MTN/2200S-xx ¼"-28 UNF x 33mm 10 MTN/2200SM6-xx M6 x 35mm 25 MTN/2200SM8-xx M8 x 28mm 50

### System connection