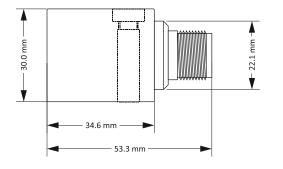

### MTN/2200S Series

Low profile industrial accelerometer for restricted access installations

General purpose, side-entry constant current accelerometer with isolated AC output. Made from robust stainless steel throughout for long term vibration analysis in harsh environments. Internal electronics are isolated to minimise noise with increased bias voltage stability. Sealed to IP67 and includes 2-pin MS connector and ¼"-28 UNF, M6 or M8 mounting bolt.

### MTN/2200S



Dimensions





#### **Applications**

- •General or heavy industry
- Data collection
- Paper machinery
- Pumps, fans etc
- Air handling units
- Machine tools

### Technical

| Standard sensitivity   | 100mV/g ±10% nominal @ 80Hz     |
|------------------------|---------------------------------|
| Frequency response     | 2Hz to 10kHz ±5% (-3dB @ 0.8Hz) |
| Mounted base resonance | 18kHz (nominal)                 |
| Isolation              | Base isolated                   |
| Dynamic range          | ±80g                            |
| Transverse sensitivity | Less than 5%                    |
| Electrical noise       | 0.1mg max                       |
| Current range          | 0.5 to 8mA                      |
| Temperature range      | -55 to 140°C                    |
| Bias voltage           | 12