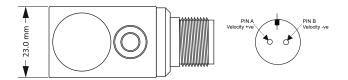

### MTN/2200S Series

Low profile industrial accelerometer for restricted access installations

General purpose, side-entry constant current accelerometer with isolated AC output. Made from robust stainless steel throughout for long term vibration analysis in harsh environments. Internal electronics are isolated to minimise noise with increased bias voltage stability. Sealed to IP67 and includes 2-pin MS connector and ¼"-28 UNF, M6 or M8 mounting bolt.

### MTN/2200S



Dimensions





#### **Applications**

- •General or heavy industry
- Data collection
- Paper machinery
- Pumps, fans etc
- Air handling units
- Machine tools

### Technical

| Standard sensitivity   | 100mV/g ±10% nominal @ 80Hz     |
|------------------------|---------------------------------|
| Frequency response     | 2Hz to 10kHz ±5% (-3dB @ 0.8Hz) |
| Mounted base resonance | 18kHz (nominal)                 |
| Isolation              | Base isolated                   |
| Dynamic range          | ±80g                            |
| Transverse sensitivity | Less than 5%                    |
| Electrical noise       | 0.1mg max                       |
| Current range          | 0.5 to 8mA                      |
| Temperature range      | -55 to 140°C                    |
| Bias voltage           |