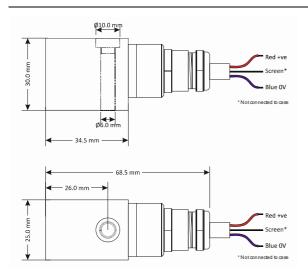

# MTN/2200SW Series

Low profile submersible industrial accelerometer for restricted access installations

Submersible, general purpose, side-entry constant current accelerometer with isolated AC output. Made from robust stainless steel throughout for long term vibration analysis in harsh underwater environments. Internal electronics are isolated to minimise noise with increased bias voltage stability. Sealed to IP68 and includes integral heavy duty polyurethane cable and ¼"-28UNF, M6 or M8 mounting bolt.

### **MTN/2200SW**



## **Dimensions**



## **Applications**

- •General or heavy industry
- Data collection
- Paper machinery
- •Submersible pumps
- Air handling units
- Machine tools

#### **Technical**

| Standard sensitivity   | 100mV/g ±10% nominal @ 80Hz                                      |  |
|------------------------|------------------------------------------------------------------|--|
| Frequency response     | 2Hz to 10kHz ±5% (-3dB @ 0.8Hz)                                  |  |
| Mounted base resonance | 18kHz (nominal)                                                  |  |
| Isolation              | Base isolated                                                    |  |
| Dynamic range          | ±80g                                                             |  |
| Transverse sensitivity | Less than 5%