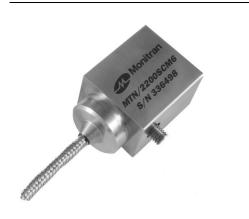

Low profile industrial accelerometer for restricted access installations

General purpose, side-entry constant current accelerometer with isolated AC output. Made from robust stainless steel throughout for long term vibration analysis in harsh environments. Internal electronics are isolated to minimise noise with increased bias voltage stability. Sealed to IP67 and includes integral stainless steel overbraided ETFE cable and ¼"-28 UNF, M6 or M8 mounting bolt.

# MTN/2200SC Series

Low profile industrial accelerometer for restricted access installations