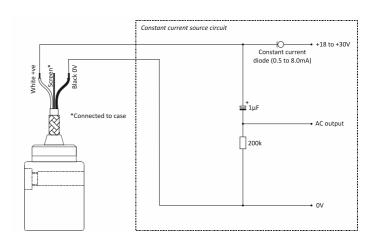

|  |
| Mounting torque        | 8Nm                                       |  |
| Weight                 | 170g (nominal)                            |  |
| Sealing                | IP67                                      |  |





# MTN/2200SC Series

Low profile industrial accelerometer for restricted access installations

# **Options**

## Mounting bolts (see below)

| Part #          | Mounting         | xx = Optional<br>sensitivity (±10%) |
|-----------------|------------------|-------------------------------------|
| MTN/2200SC-xx   | ¼"-28 UNF x 33mm | 10                                  |
| MTN/2200SCM6-xx | M6 x 35mm        | 25<br>30<br>50                      |
| MTN/2200SCM8-xx | M8 x 28mm        |                                     |

## **System connection**