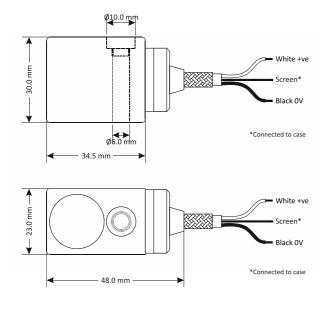

Low profile industrial accelerometer for restricted access installations

General purpose, side-entry constant current accelerometer with isolated AC output. Made from robust stainless steel throughout for long term vibration analysis in harsh environments. Internal electronics are isolated to minimise noise with increased bias voltage stability. Sealed to IP67 and includes integral stainless steel overbraided ETFE cable and ¼"-28 UNF, M6 or M8 mounting bolt.

#### MTN/2200SC



### **Dimensions**



### **Applications**

- •General or heavy industry
- Data collection
- Paper machinery
- Pumps, fans etc
- Air handling units
- Machine tools

### **Technical**

| Standard sensitivity   | 100mV/g ±10% nominal @ 80Hz               |  |
|------------------------|-------------------------------------------|--|
| Frequency response     | 2Hz to 10kHz ±5% (-3dB @ 0.8Hz)           |  |
| Mounted base resonance | 18kHz (nominal)                           |  |
| Isolation              | Base isolated                             |  |
| Dynamic range          | ±80g                                      |  |
| Transverse sensitivity | Less than 5%                              |  |
| Electrical noise       | 0.1mg max                                 |  |
| Current range          | 0.5 to 8mA