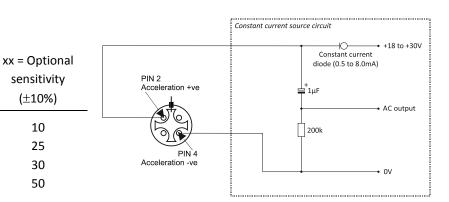

### System connection

sensitivity

(±10%)

10

25

30

50

Cable assemblies •

#### Options