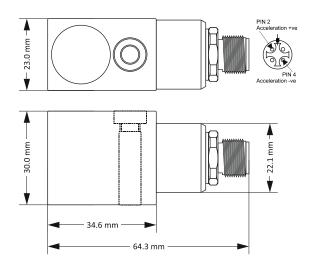

## MTN/2200S-4P Series

Low profile industrial accelerometer for restricted access installations

General purpose, side-entry constant current accelerometer with isolated AC output. Made from robust stainless steel throughout for long term vibration analysis in harsh environments. Internal electronics are isolated to minimise noise with increased bias voltage stability. Sealed to IP67 and includes 4-pin M12 connector and ¼"-28 UNF, M6 or M8 mounting bolt.

#### MTN/2200S-4P



Dimensions



#### **Applications**

- •General or heavy industry
- Data collection
- Paper machinery
- Pumps, fans etc
- Air handling units
- •Machine tools

#### **Technical**

| Standard sensitivity   | 100mV/g ±10% nominal @ 80Hz     |
|------------------------|---------------------------------|
| Frequency response     | 2Hz to 10kHz ±5% (-3dB @ 0.8Hz) |
| Mounted base resonance | 18kHz (nominal)                 |
| Isolation              | Base isolated                   |
| Dynamic range          | ±80g                            |
| Transverse sensitivity | Less than 5%                    |
| Electrical noise       | 0.1mg max                       |
| Current range          | 0.5 to 8mA                      |
| Temperature range      | -55 to 140°C                    |
| Bias voltage