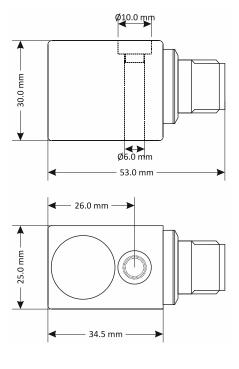

Low profile industrial accelerometer for restricted access installations

General purpose, side-entry, constant current accelerometer with isolated AC output. Made from robust stainless steel throughout for long term vibration analysis in harsh environments. Sealed to IP67 and includes 2-pin C5015 military style connector and ¼"-28UNF, M6 or M8 mounting bolt.

## MTN/1100S



### **Dimensions**



## **Applications**

- •General or heavy industry
- Data collection
- Paper machinery
- •Pumps, fans etc
- Air handling units
- Machine tools

#### **Technical**

| Standard sensitivity   | 100mV/g ±10% nominal @ 80Hz     |  |
|------------------------|---------------------------------|--|
| Frequency response     | 2Hz to 10kHz ±5% (-3dB @ 0.8Hz) |  |
| Mounted base resonance | 18kHz (nominal)                 |  |
| Isolation              | Base isolated                   |  |
| Dynamic range          | ±80g                            |  |
| Transverse sensitivity | Less than 5%                    |  |
| Electrical noise       | 0.1mg max                       |  |
| Current range          | 0.5 to 8mA                      |  |
| Temperature range      | -55 to 140°C