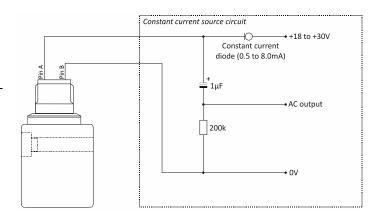

|  |
| Mounting torque        | 8Nm                             |  |
| Weight                 | 170g (nominal)                  |  |
| Sealing                | IP67                            |  |



# MTN/1100S Series

Low profile industrial accelerometer for restricted access installations

# **Options**

- Cable assemblies
- Mounting bolts (see below)

| Part #         | Mounting           | xx = Optional<br>sensitivity (±10%) |
|----------------|--------------------|-------------------------------------|
| MTN/1100S-xx   | 1/4"-28 UNF x 33mm | 10                                  |
| MTN/1100SM6-xx | M6 x 35mm 25       |                                     |
| MTN/1100SM8-xx | M8 x 28mm          | 50                                  |

# **System connection**