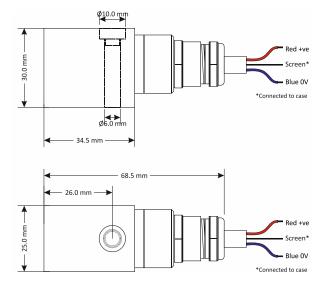

# MTN/1100SW Series

Submersible, general purpose, side-entry constant current accelerometer with isolated AC output. Made from robust stainless steel throughout for long term vibration analysis in harsh underwater environments and areas with constant moisture or condensation. Sealed to IP68 and includes integral heavy duty polyurethane cable and 1/2"-28UNF, M6 or M8 mounting bolt.

# MTN/1100SW



#### **Dimensions**



## **Applications**

- •General or heavy industry
- Data collection
- Paper machinery
- •Submersible pumps
- Air handling units
- Machine tools

#### **Technical**

| Standard sensitivity   | 100mV/g ±10% nominal @ 80Hz                                      |  |
|------------------------|------------------------------------------------------------------|--|
| Frequency response     | 2Hz to 10kHz ±5% (-3dB @ 0.8Hz)                                  |  |
| Mounted base resonance | 18kHz (nominal)                                                  |  |
| Isolation              | Base isolated                                                    |  |
| Dynamic range          | ±80g                                                             |  |
| Transverse sensitivity | Less than 5%