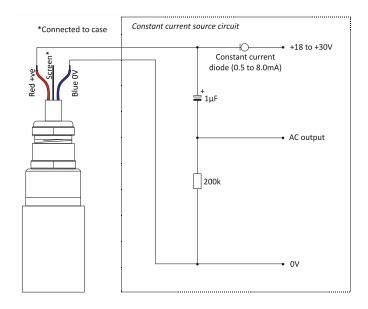

|  |
| Weight                 | 170g (nominal)                                                   |  |
| Sealing                | IP68                                                             |  |





# MTN/1100SW Series

Low profile submersible industrial accelerometer for restricted access installations

# **Options**

## Mounting bolts (see below)

| Part #          | Mounting           | xx = Optional<br>sensitivity (±10%) |
|-----------------|--------------------|-------------------------------------|
| MTN/1100SW-xx   | 1/4"-28 UNF x 33mm | 10                                  |
| MTN/1100SWM6-xx | M6 x 35mm 25       |                                     |
| MTN/1100SWM8-xx | M8 x 28mm          | 50                                  |

# **System Connection**