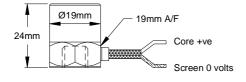

### **Dimensions**

#### **Technical**

| Charge Sensitivity     | 50 pC/g +/-10%                               |
|------------------------|----------------------------------------------|
| Capacitance            | 450 pF (nominal)                             |
| Transverse Sensitivity | Less than 5%                                 |
| Frequency Range        | 1Hz to 10kHz (dependant on charge amplifier) |
| Temperature Range      | -55 to 250°C                                 |
| Mounted Base Resonance | 18 kHz (nominal)                             |
| Amplitude Linearity    | +/-5%                                        |
| Acceleration Range     | +/-1,000 g                                   |
| Case Material          | Stainless Steel                              |
| Weight                 | 35 gms (nominal)                             |
| Mounting               | ¼"-28 UNF female                             |
| Sealing                | IP66                                         |
| Torque                 | 3 Nm                                         |
| Charge amplifier       | MTN/CA003                                    |