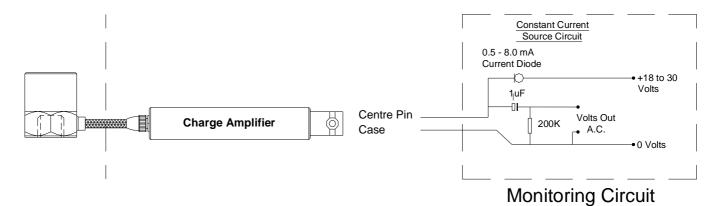

# **System Connection**

General purpose charge output accelerometer

Charge-output side-entry accelerometer with non-armoured low noise PVC cable ideal for R&D and certain monitoring applications. This requires the use of a charge amplifier (for example, CA003).