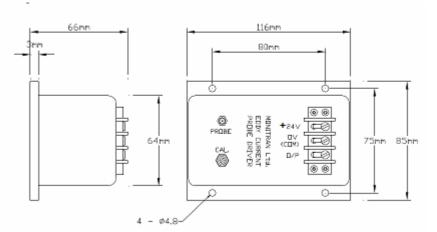

### **Dimensions**

Monitran Ltd | Monitor House | 33 Hazlemere Road | Penn | Bucks | UK | HP10 8AD Telephone +44 (0)1494 816569 | E-mail info@monitran.com | Website www.monitran.com

MTN/ECPD+24V

Industrial Eddy Current Probe Driver +24V