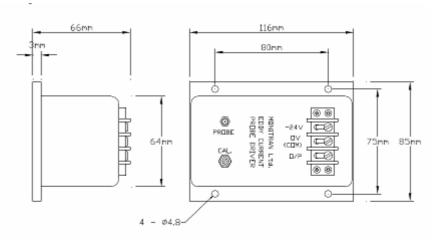

#### **Dimensions**

Monitran Ltd | Monitor House | 33 Hazlemere Road | Penn | Bucks | UK | HP10 8AD Telephone +44 (0)1494 816569 | E-mail info@monitran.com | Website www.monitran.com

DS0507 Page 1 of 2