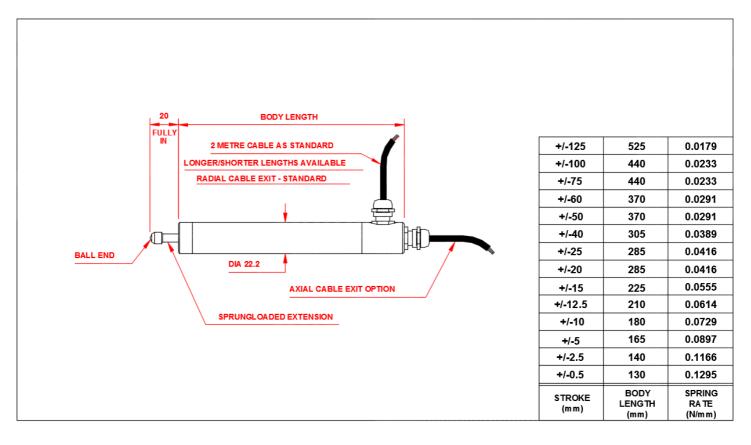

|
|------|------------------------------------------------------------|
| G    | Extension rod wiper                                        |
| W    | Waterproof IP68, with PU cable                             |
| I    | 4-20mA Output (Datasheet SS0192)                           |
| U    | 0-5V Output (Datasheet SS0394)                             |
| U-10 | 0-10V Output (Datasheet SS0394)                            |
| D    | DC Bipolar Output (Datasheet SS0393)                       |
| Y    | Reverse output (e.g. 4mA fully in instead of default 20mA) |
| Z    | Armoured hose                                              |
| L    | Increased linearity, ±0.25%                                |
|      |                                                            |

### **Dimensions**